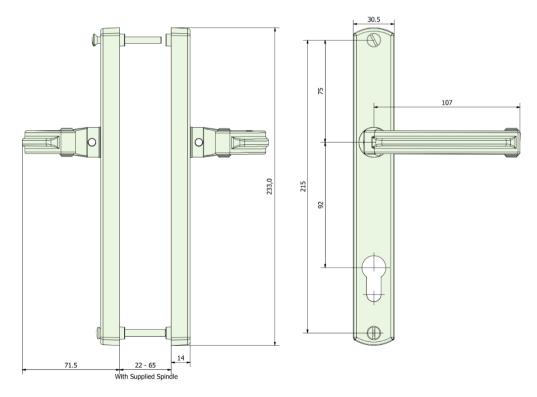

## B1040LONG\*\* - Long Lever-Lever Door Handle

B1040LONGCYBL\*\*

## PRODUCT FFATURES & TECHNICAL INFORMATION

- An elegant 'Lever-Lever' door handle with 92mm centre.
- The long handle is available in 4 different lever styles (1040,850, 860 and 870).
- 4 independent springs ensures correct horizontal position of lever and a 8mm spindle secured with a grub screw clamps both handles together firmly.
- Available with blank, cylinder or mortice combination of face plate.
- Taylors Spindle available to fix the handle in a horizontal or vertical position.
- Bolt through fixings for security.
- Complimentary window furniture available for suited look.
- Available in several finishes or matching RAL finishes on request