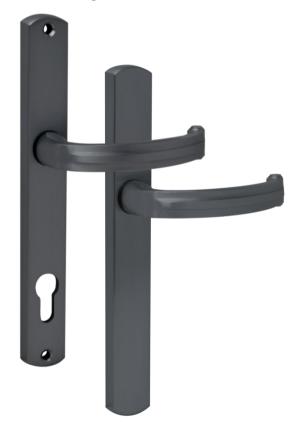

## B1040LONG\*\* - Long Lever-Lever Door Handle

B1040LONGCYBL\*\*

## PRODUCT FFATURES & TECHNICAL INFORMATION

- An elegant 'Lever-Lever' door handle with 92mm centre.
- The long handle is available in 4 different lever styles (1040,850, 860 and 870).
- 4 independent springs ensures correct horizontal position of lever and a 8mm spindle secured with a grub screw clamps both handles together firmly.
- Available with blank, cylinder or mortice combination of face plate.
- Taylors Spindle available to fix the handle in a horizontal or vertical position.
- Bolt through fixings for security.
- Complimentary window furniture available for suited look.
- Available in several finishes or matching RAL finishes on request